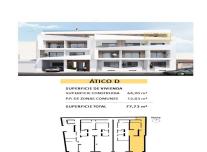

## 342,000€

|         | <b></b>    | $rac{1}{2}$    |                    |                   | ,<br>₩            |
|---------|------------|----------------|--------------------|-------------------|-------------------|
| 2       | 2          | 1              | 74m²               | N/A               | ~                 |
| odoro / | Aportmonto | luct 250m from | El Cura Baach in T | CorrovicioNow Dov | alanmant in Drima |

Modern Apartments Just 250m from El Cura Beach in TorreviejaNew Development in Prime LocationThis newly built apartment building is located just 250 meters from the famous El Cura Beach in Torrevieja, offering residents easy access to one of the most popular beaches in the area. The building consists of 17 units, featuring 1 and 2-bedroom apartments, each with 1 or 2 bathrooms. Additiona...(Ask for More Details!)