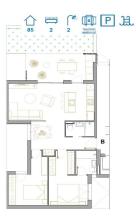

## 229,900€

|   |   |      | 1 A  | Щ. |
|---|---|------|------|----|
| 2 | 2 | 84m² | 19m² | ~  |

NEW BUILD RESIDENTIAL IN SAN PEDRO DEL PINATARNew Build residential complex of modern apartments and penthouses in San Pedro Del Pinatar .Apartments and penthouses with 2 and 3 bedrooms, 2 bathrooms, with open plan kitchen with living area, large terraces, fitted wardrobes, fully equipped bathrooms, terraces.Ground floor apartments has aprivate garden and top floor penthouses has private...(Ask for More Details!)