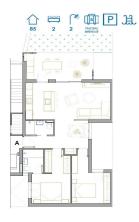

## 229,900€

|   |   |      | 1 A  | Щ. |
|---|---|------|------|----|
| 2 | 2 | 84m² | 19m² | ~  |

NEW BUILD RESIDENTIAL IN SAN PEDRO DEL PINATARNew Build residential complex of modern apartments and penthouses in San Pedro Del Pinatar .Apartments and penthouses with 2 and 3 bedrooms, 2 bathrooms, with open plan kitchen with living area, large terraces, fitted wardrobes, fully equipped bathrooms, terraces.Ground floor apartments has aprivate garden and top floor penthouses has private...(Ask for More Details!)

84,56 m<sup>2</sup> 15,25 m<sup>2</sup> 19,00 m<sup>2</sup>

www.encompassestateagent.com