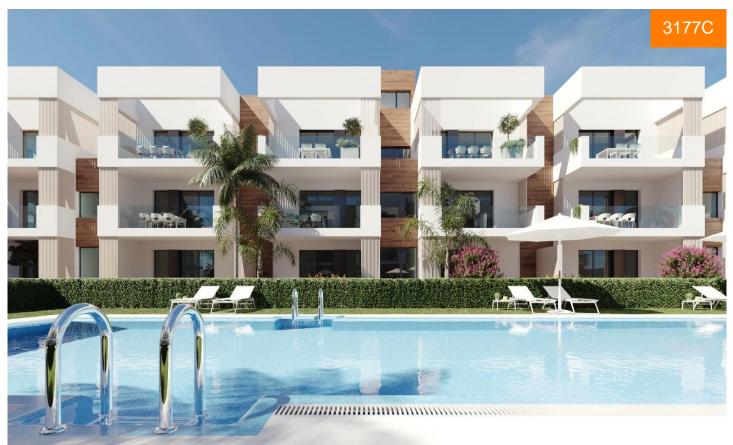

## 229,900€

|   |   |      | 1 A  | Щ. |
|---|---|------|------|----|
| 2 | 2 | 84m² | 19m² | ~  |

NEW BUILD RESIDENTIAL IN SAN PEDRO DEL PINATARNew Build residential complex of modern apartments and penthouses in San Pedro Del Pinatar .Apartments and penthouses with 2 and 3 bedrooms, 2 bathrooms, with open plan kitchen with living area, large terraces, fitted wardrobes, fully equipped bathrooms, terraces.Ground floor apartments has aprivate garden and top floor penthouses has private...(Ask for More Details!)