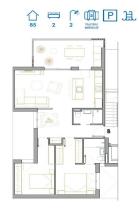

## 209,900€

NEW BUILD RESIDENTIAL IN SAN PEDRO DEL PINATARNew Build residential complex of modern apartments and penthouses in San Pedro Del Pinatar .Apartments and penthouses with 2 and 3 bedrooms, 2 bathrooms, with open plan kitchen with living area, large terraces, fitted wardrobes, fully equipped bathrooms, terraces.Ground floor apartments has aprivate garden and top floor penthouses has private...(Ask for More Details!)

84m<sup>2</sup>

N/A