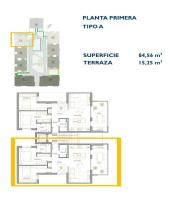

## 209,900€

NEW BUILD RESIDENTIAL IN SAN PEDRO DEL PINATARNew Build residential complex of modern apartments and penthouses in San Pedro Del Pinatar .Apartments and penthouses with 2 and 3 bedrooms, 2 bathrooms, with open plan kitchen with living area, large terraces, fitted wardrobes, fully equipped bathrooms, terraces.Ground floor apartments has aprivate garden and top floor penthouses has private...(Ask for More Details!)