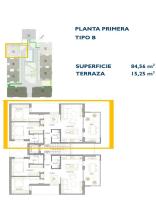

## 209,900€

NEW BUILD RESIDENTIAL IN SAN PEDRO DEL PINATARNew Build residential complex of modern apartments and penthouses in San Pedro Del Pinatar .Apartments and penthouses with 2 and 3 bedrooms, 2 bathrooms, with open plan kitchen with living area, large terraces, fitted wardrobes, fully equipped bathrooms, terraces.Ground floor apartments has aprivate garden and top floor penthouses has private...(Ask for More Details!)

84m<sup>2</sup>

N/A