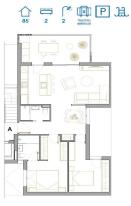

## 209,900€

NEW BUILD RESIDENTIAL IN SAN PEDRO DEL PINATARNew Build residential complex of modern apartments and penthouses in San Pedro Del Pinatar .Apartments and penthouses with 2 and 3 bedrooms, 2 bathrooms, with open plan kitchen with living area, large terraces, fitted wardrobes, fully equipped bathrooms, terraces.Ground floor apartments has aprivate garden and top floor penthouses has private...(Ask for More Details!)